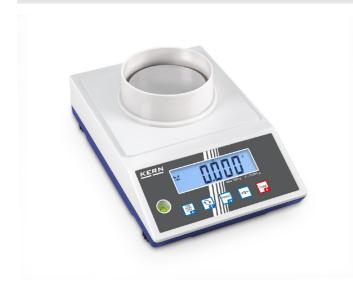

# KERN PCB3000-2-2023e

The standard in the laboratory, ideal for a wide range of applications for Industry 4.0

| Measuring system                                |                                                                             |
|-------------------------------------------------|-----------------------------------------------------------------------------|
| Adjustment options:                             | External calibration                                                        |
| Eccentric loading at 1/3 [Max]:                 | 60 mg                                                                       |
| Linearity:                                      | 50 mg                                                                       |
| Readability [d]:                                | 10 mg                                                                       |
| Recommended adjusting weight:                   | 2 kg (F1)                                                                   |
| Repeatability:                                  | 10 mg                                                                       |
| Resolution:                                     | 360000                                                                      |
| Stabilisation time under laboratory conditions: | 3 s                                                                         |
| Tare range:                                     | 3,600 kg                                                                    |
| Warm up time:                                   | 2 h                                                                         |
| Weighing capacity [Max]:                        | 3,600 kg                                                                    |
| Weighing system:                                | Strain gauge                                                                |
| Weighing units:                                 | tl (HK) m g kg mo lb tl<br>(Singap. Malays) dwt tl (Tw)<br>gn ffa ct oz ozt |

stainless steel

130 x 130 mm

yes

Material weighing plate: Revolving screw feet:

Weighing surface (WxD):

## KERN PCB3000-2-2023e

The standard in the laboratory, ideal for a wide range of applications for Industry 4.0